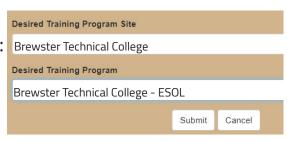

3. Complete all information. At the bottom select: Brewster Technical College

4. Choose "Apply Now" below and Apply to "Hillsborough Technical Colleges - Brewster Technical College".....The Brown/Tan Application.